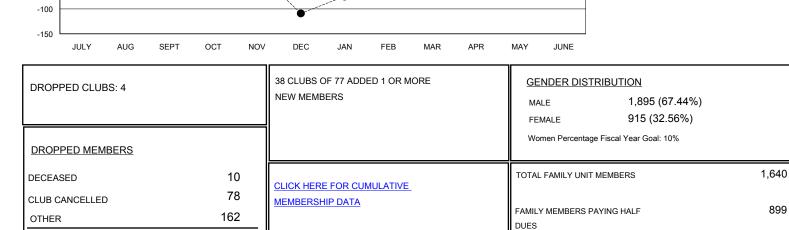

## ANIL TULSYAN GMT:

| GMT: ANIL TULSYAN     |               |           | LOCATION INDIA |                       |                           | GMT CA                  |                                                    |
|-----------------------|---------------|-----------|----------------|-----------------------|---------------------------|-------------------------|----------------------------------------------------|
| Clubs                 |               |           |                | Members               |                           |                         |                                                    |
| RESULTS FOR 2017-2018 |               |           |                | RESULTS FOR 2017-2018 |                           |                         |                                                    |
| QUARTER               | NEW CLUB GOAL | NEW CLUBS | DROPPED CLUBS  | QUARTER               | MEMBER GROWTH NET<br>GOAL | MEMBER GROWTH<br>ACTUAL | DROPPED<br>MEMBERS ACTUAL<br>(including transfers) |
| JULY/AUG/SEPT         | 11            | 2         | 1              | JULY/AUG/SEPT         | 190                       | 95                      | 95                                                 |
| OCT/NOV/DEC           | 1             | 0         | 3              | OCT/NOV/DEC           | 0                         | 14                      | 114                                                |
| JAN/FEB/MAR           | 1             | 0         | 0              | JAN/FEB/MAR           | 10                        | 187                     | 41                                                 |
| APR/MAY/JUNE          | 2             | 0         | 0              | APR/MAY/JUNE          | 20                        | 0                       | 0                                                  |

GOALS AND ACTUAL NEW CLUBS CUMULATIVE

TOTAL

100

50

0

-50

¥

250

MEMBER GROWTH ACTUAL

LAST YEAR MEMBERSHIP ACTUAL