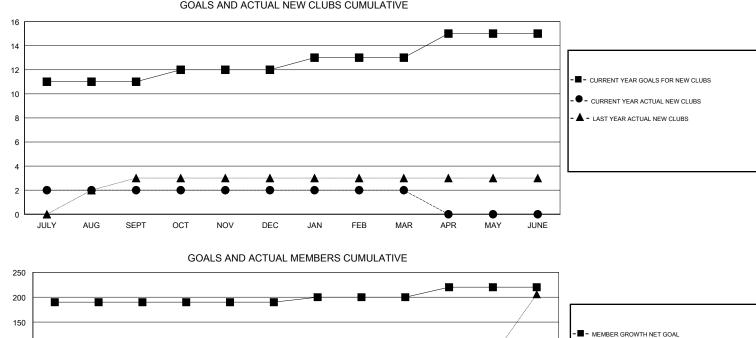

## ANIL TULSYAN GMT:

| GMT: ANIL TULSYAN     |               |           | LOCATION INDIA |                       |                           | GMT CA                  |                                                    |
|-----------------------|---------------|-----------|----------------|-----------------------|---------------------------|-------------------------|----------------------------------------------------|
| Clubs                 |               |           |                | Members               |                           |                         |                                                    |
| RESULTS FOR 2017-2018 |               |           |                | RESULTS FOR 2017-2018 |                           |                         |                                                    |
| QUARTER               | NEW CLUB GOAL | NEW CLUBS | DROPPED CLUBS  | QUARTER               | MEMBER GROWTH NET<br>GOAL | MEMBER GROWTH<br>ACTUAL | DROPPED<br>MEMBERS ACTUAL<br>(including transfers) |
| JULY/AUG/SEPT         | 11            | 2         | 1              | JULY/AUG/SEPT         | 190                       | 95                      | 95                                                 |
| OCT/NOV/DEC           | 1             | 0         | 3              | OCT/NOV/DEC           | 0                         | 14                      | 114                                                |
| JAN/FEB/MAR           | 1             | 0         | 0              | JAN/FEB/MAR           | 10                        | 187                     | 41                                                 |
| APR/MAY/JUNE          | 2             | 0         | 0              | APR/MAY/JUNE          | 20                        | 0                       | 0                                                  |

GOALS AND ACTUAL NEW CLUBS CUMULATIVE

TOTAL

100

50

0

-50

¥

250